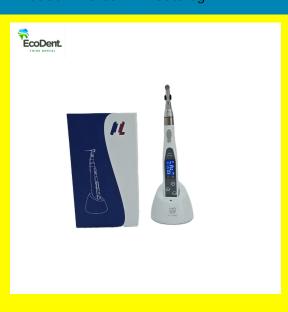

# Endo Smart Endodotic Motor iq100

[video width="1280" height="720" mp4="https://ecodentstores.com/wp-content/uploads/2024/09/Dental-W ireless-Endo-Motor-Smart-with-LED-Lamp-16-1-Standard-Contra-Angle-Endodontic-Instrument-AliExpress-66-2.mp4"][/video]

### 9 Different Programs:

- Auto-reverse And Auto Forward Mode.
- The Slim Body and Extremely Small Head Allow Optimal Visibility During Procedures.
- Compatible with 16:1 dental handpiece
- Build-in Rechargeable Battery, over hours of continuous working
- Stable And Prolonged usage.
- High Brightness LED To Provide Better Illumination During RCT.

#### **TECHNICAL SPECIFICATIONS:**

- Battery Voltage DC 3.7V
- Battery Capacity 950mAh
- Rated input Voltage-AC 110-220V 60/60HZ
- Preset Programs -9 Types
- Torque Range(N.cm)-0.3-3.0
- Speed Range(rpm)-140-550
- Working modes 4 Kinds