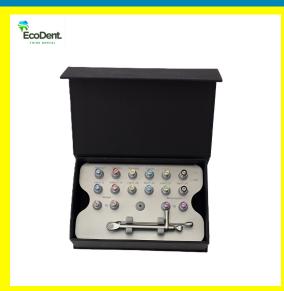

## **Product Description**

Dental Implant Prosthetic Universal Kit

- Made up of high quality medical grade stainless steel
- One piece construction, well polished
- Total 16 drivers compatible with different implant system
- Torque wrench with torque values from 15-70Ncm
- 135°C autoclavable
- Color coded drivers for easy identification
- <u>Implant Prosthetic Kit</u> includes a complete set of components for tightening clinical and prosthetic screws to the correct torque value. This kit give clinicians the ability to handle any implant brand attachment. Save time and money by not having to order drivers from many different companies. The Universal Prosthetic Kit is composed of various prosthetic drivers that are compatible to different brands and sizes of implant abutments. A lever style torque wrench is included which is capable of measuring torque value from 15-70Ncm. Drivers can be easily grabbed and used by hand when needed. The color coding of the drivers makes the selection of the appropriate driver easy and intuitive.
- **Indications:**
- This Universal Prosthetic Kit is used when implanting a fixture in a place where a tooth is missing, or when connecting or detaching a cover screw or other upper structures.