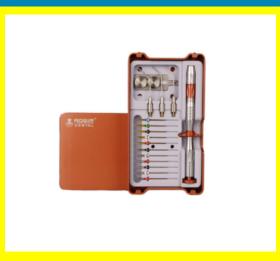

## **Product Description**

The **Rogin E-LITE ES Endo Extractor System** is designed for use during root canal treatment. It assists in removing broken root canal files. Here are the key details about this system:

## • Components:

- **Extractor Shank**: The central component.
- Extractors: Three different sizes: ET-80 (0.80 mm outer diameter, 0.50 mm inner diameter), ET-90 (0.90 mm outer diameter, 0.60 mm inner diameter), and ET-110 (1.10 mm outer diameter, 0.70 mm inner diameter).
- **Access Files**: Five sizes with varying outer diameters (AF-60, AF-70, AF-80, AF-90, AF-110) and a working length of 19 mm.
- **Shaping Reamers and Trephine Drills**: Available in three sizes (SR-80/TD-80, SR-90/TD-90, SR-110/TD-110) with different outer diameters and inner diameters.
- Wrench: Included for ease of use.