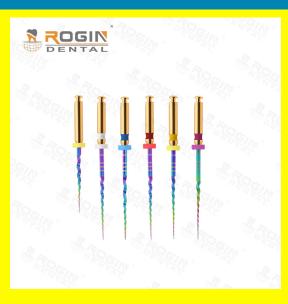

# • Appearance:

- By a special process, these files exhibit an aurora-like color when rotating, making them both practical and aesthetically pleasing.
- The colorful beam resembling the aurora adds a unique touch during dental procedures.

### Specifications:

- **Color**: Colorful (resembling the aurora).
- Length: Available in 19mm, 21mm, 25mm, and 31mm.
- **Size**: Various sizes, including SX-S2 and F1-F5 taper.
- **Brand**: Rogin.