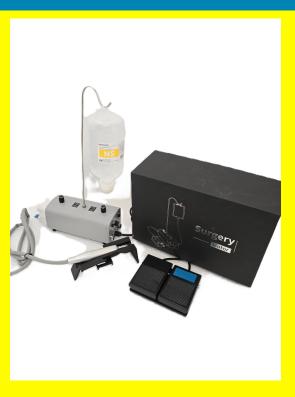

## **Product Description**

**Dental Surgical and implant brushless motor system** Brushless motor Torque: 17N.cm for 1:1 contra angle, and 50Ncm for 20:1 contra angel Rotation speed 0-50,000r/min Cooling water: 0-100ml/min Self-pumping water **Specification:** 

Motor type Direct current brushless motor

Voltage DC36V Operation mode REV

Speed 2000-50,000 rpm

Torque 17N·cm

Sterilization 121°C20 minute, or 135°C12 minute

Motor size Φ23×L145mm

Noise ≤60dB

Control unit:

Model EM1-A Voltage 110-220V□

Motor size L225×W90×H100mm

Fuse protector T3.15AL250V

Water spray:

Cooling water supply 0-100ml/min

**Maintenance:** Use alcohol to wipe the motor and control panel everyday to keep it clean. It is absolutely forbidden to use oxidized ionized water (strongly oxidized water, peroxide water) or disinfectant for cleaning, soaking and wiping.